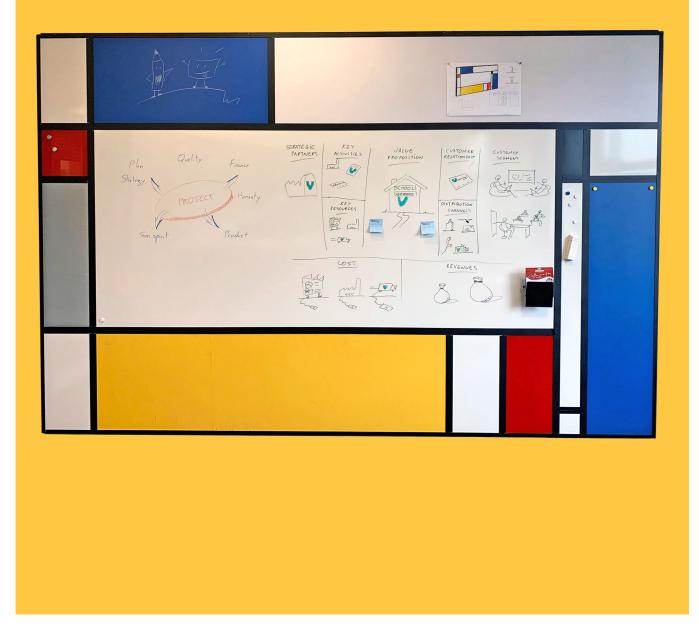

# MONDI GALLERY

Architectural, MONDI GALLERY provides the freedom to invent its own solution to adapt to its own needs. At a time when every square metre must be optimized and collaboration must be the focus of the company, the board can no longer be ignored - quite the contrary. Get the best from the walls to which the MONDI GALLERY offers both a functional and an aesthetic dimension. Streamline vertical workspaces such as partitions by manipulating surfaces, colours and functionalities (writing, display, projection, integration of technologies such as LCD touch screens, acoustics, plant decoration). Finally create a unique and inspiring space!