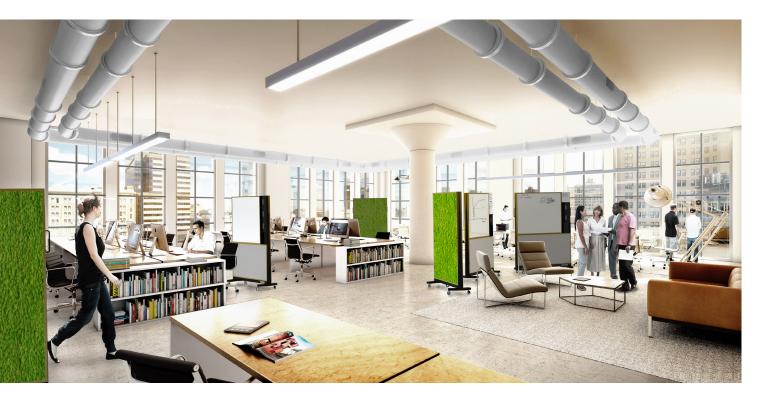

# MONDI GALLERY

Architectural, MONDI GALLERY provides the freedom to invent its own solution to adapt to its own needs. At a time when every square metre must be optimized and collaboration must be the focus of the company, the board can no longer be ignored - quite the contrary. Get the best from the walls to which the MONDI GALLERY offers both a functional and an aesthetic dimension. Streamline vertical workspaces such as partitions by manipulating surfaces, colours and functionalities (writing, display, projection, integration of technologies such as LCD touch screens, acoustics, plant decoration). Finally create a unique and inspiring space!

Designed to encourage movement and collaboration, MONDI MUZE is a mobile partition that can be flexibly moved from one configuration to another according to the needs of the workspace thanks to its wheels. It is doublesided and can be composed of writing and display surfaces, a plant wall or acoustic panels.