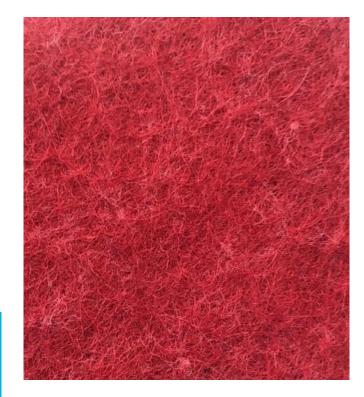

### Lichen

Stabilized lichen adds a very graphic green touch. It is available in more than 26 colours and needs neither light nor watering.