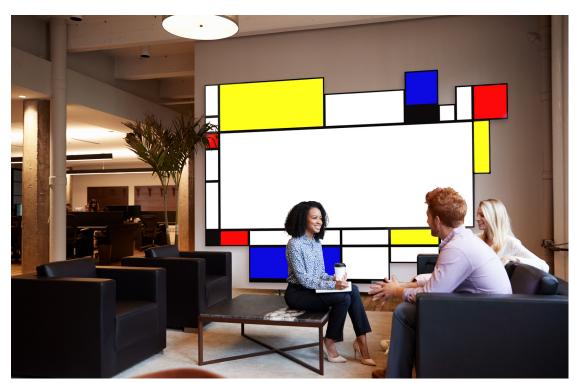

# MONDI GALLERY

Architectural, MONDI GALLERY provides the freedom to invent its own solution to adapt to its own needs. At a time when every square metre must be optimized and collaboration must be the focus of the company, the board can no longer be ignored - quite the contrary. Get the best from the walls to which the MONDI GALLERY offers both a functional and an aesthetic dimension. Streamline vertical workspaces such as partitions by manipulating surfaces, colours and functionalities (writing, display, projection, integration of technologies such as LCD touch screens, acoustics, plant decoration). Finally create a unique and inspiring space!

#### Glass

This ultra-smooth and bright glass provides an elegant communication surface that is easy to write on and to maintain, which provides a magnetic display. Available in an infinite range of colours and decors thanks to digital printing.