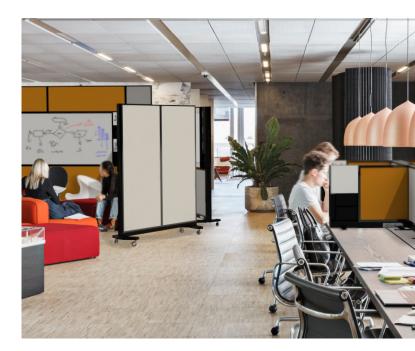

Designed to encourage movement and collaboration, MONDI MUZE is a mobile partition that can be flexibly moved from one configuration to another according to the needs of the workspace thanks to its wheels. It is doublesided and can be composed of writing and display surfaces, a plant wall or acoustic panels.