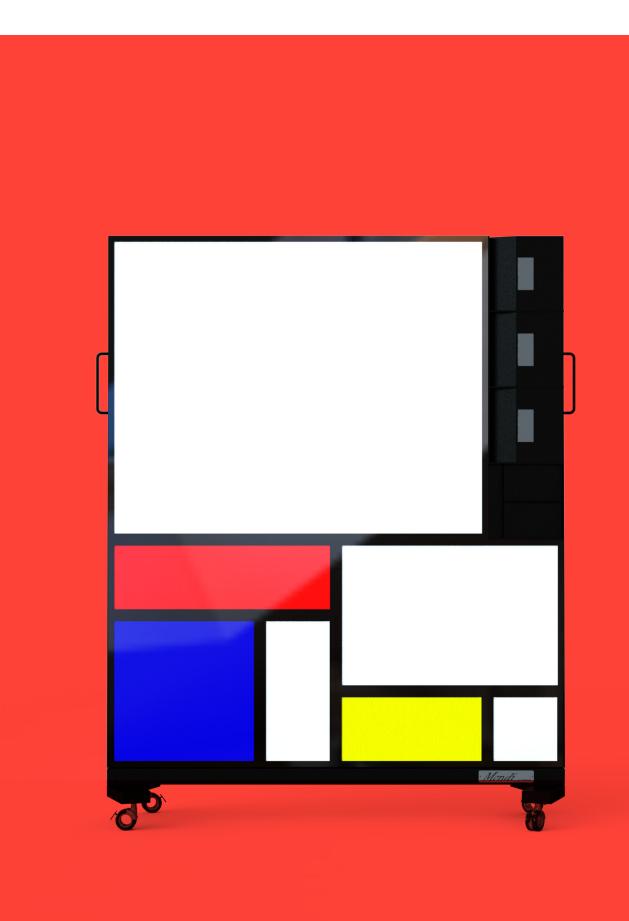

Designed to encourage movement and collaboration, MONDI MUZE is a mobile partition that can be flexibly moved from one configuration to another according to the needs of the workspace thanks to its wheels. It is doublesided and can be composed of writing and display surfaces, a plant wall or acoustic panels.