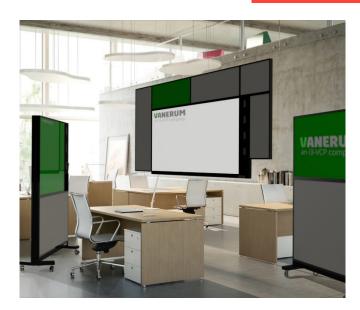

# MONDI GALLERY

Architectural, MONDI GALLERY provides the freedom to invent its own solution to adapt to its own needs. At a time when every square metre must be optimized and collaboration must be the focus of the company, the board can no longer be ignored - quite the contrary. Get the best from the walls to which the MONDI GALLERY offers both a functional and an aesthetic dimension. Streamline vertical workspaces such as partitions by manipulating surfaces, colours and functionalities (writing, display, projection, integration of technologies such as LCD touch screens, acoustics, plant decoration). Finally create a unique and inspiring space!

### **Enamelled steel**

Guaranteed for life and 99% recyclable, e3 enamel steel offers, in addition to absolute writing and erasing comfort, a magnetic display and increased resistance to scratches, bacteria and chemicals. You can choose between felttip white or projection, green/black/blue or chalk grey, depending on your needs.