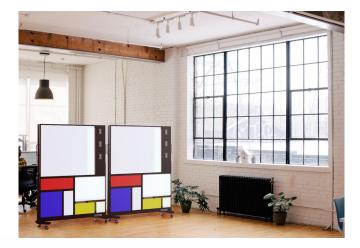

# MONDI GALLERY

Architectural, MONDI GALLERY provides the freedom to invent its own solution to adapt to its own needs. At a time when every square metre must be optimized and collaboration must be the focus of the company, the board can no longer be ignored - quite the contrary. Get the best from the walls to which the MONDI GALLERY offers both a functional and an aesthetic dimension. Streamline vertical workspaces such as partitions by manipulating surfaces, colours and functionalities (writing, display, projection, integration of technologies such as LCD touch screens, acoustics, plant decoration). Finally create a unique and inspiring space!

Designed to encourage movement and collaboration, MONDI MUZE is a mobile partition that can be flexibly moved from one configuration to another according to the needs of the workspace thanks to its wheels. It is doublesided and can be composed of writing and display surfaces, a plant wall or acoustic panels.